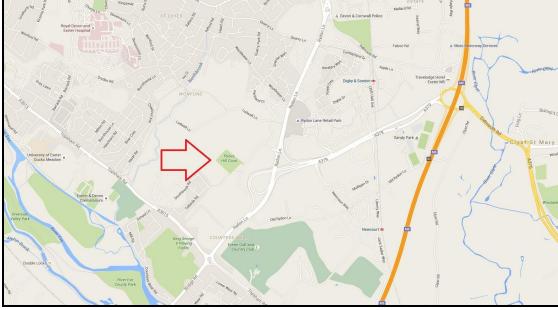

#### SITUATION AND DESCRIPTION

The Property is situated on the Pynes Hill Office Campus on the outskirts of Exeter in an elevated position. The location is a few minutes' drive to junction 30 of the M5 motorway which also gives access to Plymouth via the A38 Devon Expressway. Tesco has a major store at Digby about 1km distant.