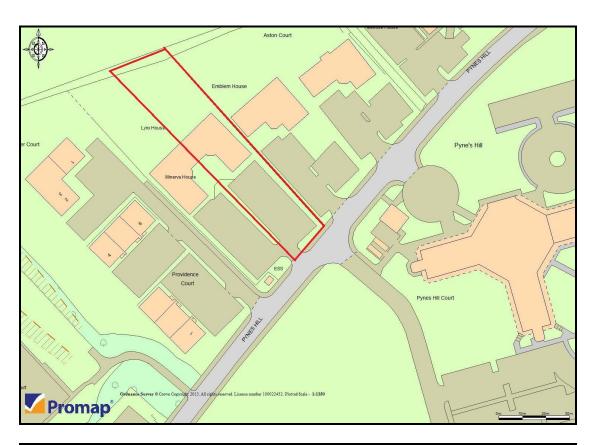

#### SITUATION AND DESCRIPTION

The Property is situated on the Pynes Hill Office Campus on the outskirts of Exeter in an elevated position. The location is a few minutes' drive to junction 30 of the M5 motorway which also gives access to Plymouth via the A38 Devon Expressway. Tesco has a major store at Digby about 1km distant.