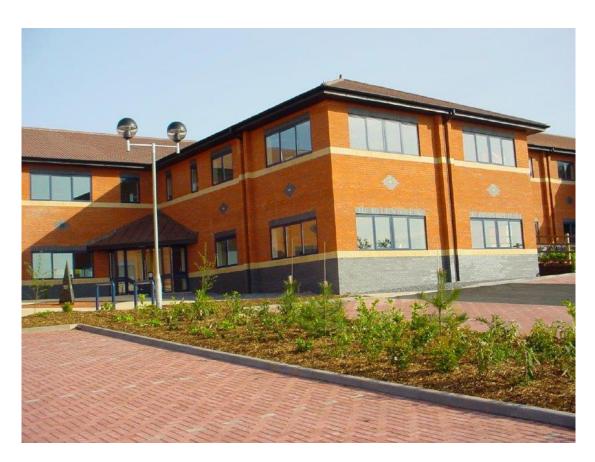

#### SITUATION AND DESCRIPTION

The Property is situated on the Pynes Hill Office Campus on the outskirts of Exeter in an elevated position. The location is a few minutes' drive to junction 30 of the M5 motorway which also gives access to Plymouth via the A38 Devon Expressway. Tesco has a major store at Digby about 1km distant.

Lynx House was constructed in approximately 2002 and was built to a high specification. Internally, there are communal w/c facilities and stairs rising to the 1st floor. The suite has independent access off the 1st floor landing where there are further w/c facilities. The suite also has its own kitchen facilities. Externally, the front of the building is part paved and tarmac car parking area with 4 reserved spaces allocated to this suite.

The suite comprises the front section at 1st floor with views at the front towards Exmouth. Suspended ceiling with recessed Cat II Lighting, raised block flooring providing access for power and telephone points, carpeted, kitchenette area with stainless steel sink unit and single drainer and a range of kitchen units. The suite has an independent gas fired boiler that fires a wet system of wall mounted radiators within the suite with independent controls.