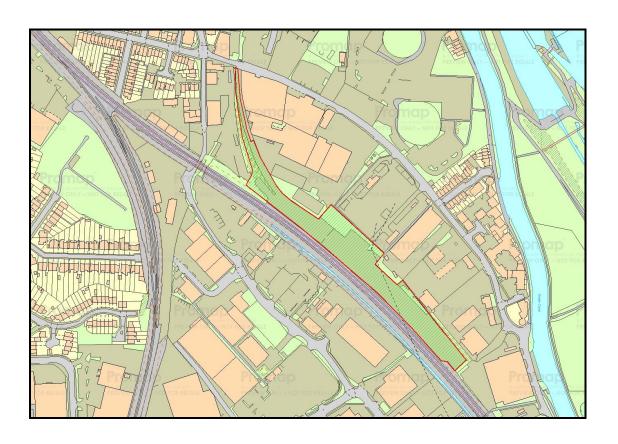

#### **DESCRIPTION**

The site comprises a broadly level section of land running alongside the railway that has access directly off Water Lane. It is an irregular shaped ownership running down to the former Severnside Waste Paper building in the South East corner and has no buildings. The area is surfaced and fenced around the majority of it's perimeter.

#### ACCOMMODATION

The site measures approximately 1.243 Hectares (3.07 Acres) The land is available as a whole, or consideration will be given to a part letting if preferred.