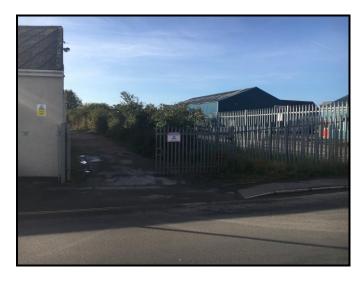

The site is off Water Lane close to its junction with Willeys Avenue. The route gives access to the Southern side of the Canal Basin and runs through the mixed use area.

#### **DESCRIPTION**

The site comprises a broadly level section of land running alongside the railway that has access directly off Water Lane. It is an irregular shaped ownership running down to the former Severnside Waste Paper building in the South East corner and has no buildings. The area is surfaced and fenced around the majority of it's perimeter.