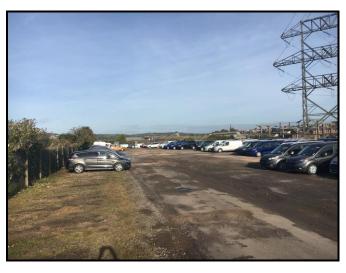

#### **DESCRIPTION**

The site comprises a broadly level section of land running alongside the railway that has access directly off Water Lane. It is an irregular shaped ownership running down to the former Severnside Waste Paper building in the South East corner and has no buildings. The area is surfaced and fenced around the majority of it's perimeter.

It has been used more recently for motor car storage by Vospers Motor Group, whose occupation ends in February 2018, and could be used for a variety of uses, subject to planning.