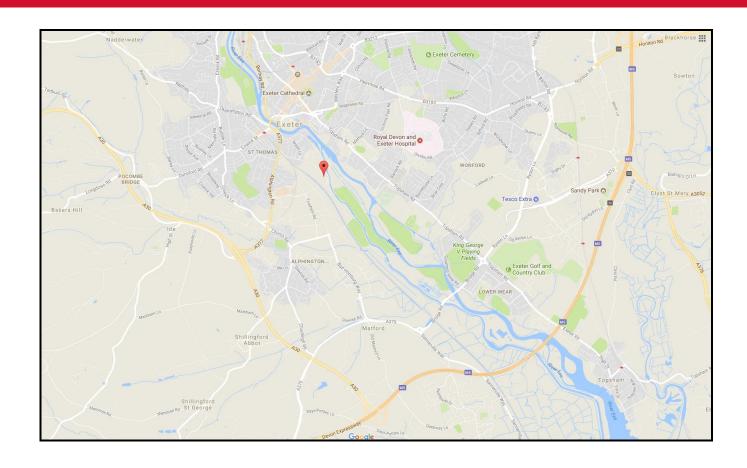

#### SITUATION & LOCATION

Haven Banks is an established mixed use area approximately 2km South of the City Centre. The location includes retail and leisure uses as well as residential and established employment operations.

The site is off Water Lane close to its junction with Willeys Avenue. The route gives access to the Southern side of the Canal Basin and runs through the mixed use area.