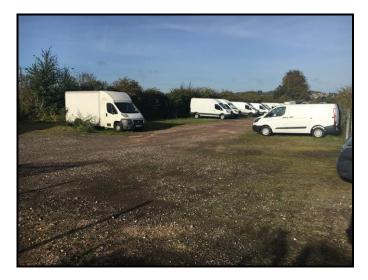

#### **DESCRIPTION**

The site comprises a broadly level section of land running alongside the railway that has access directly off Water Lane. It is an irregular shaped ownership running down to the former Severnside Waste Paper building in the South East corner and has no buildings. The area is surfaced and fenced around the majority of it's perimeter.

It has been used more recently for motor car storage by Vospers Motor Group, whose occupation ends in February 2018, and could be used for a variety of uses, subject to planning.