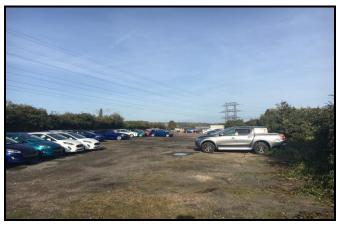

#### **DESCRIPTION**

The site comprises a broadly level section of land running alongside the railway that has access directly off Water Lane. It is an irregular shaped ownership running down to the former Severnside Waste Paper building in the South East corner and has no buildings. The area is surfaced and fenced around the majority of it's perimeter.

It has been used more recently for motor car storage by Vospers Motor Group, whose occupation ends in February 2018, and could be used for a variety of uses, subject to planning.