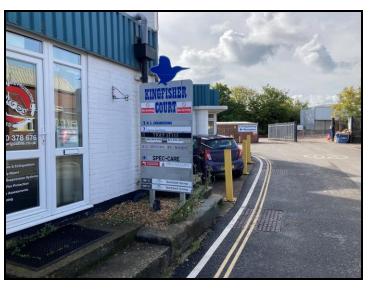

The property forms part of the Pinhoe Trading Estate approximately 2 miles West of the City centre and directly behind the new Lidl Food store just being constructed.