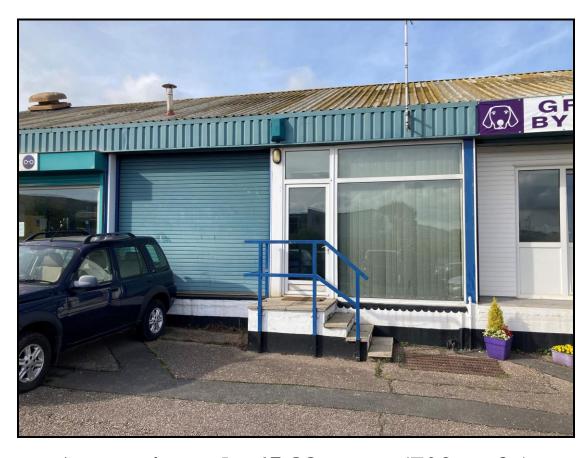

# **BUSINESS UNIT**

UNIT 7, KINGFISHER COURT PINHOE EXETER, DEVON EX4 8.IN

Approximately 65.88 sq.m. (709 sq.ft.) plus, mezzanine 37.44 sq.m. (403 sq.ft)

Ref 0153

01392 874209

#### **DESCRIPTION & LOCATION**

Kingfisher Court comprises a development of small units of various specifications and sizes. The individual units share a common access and yard areas within which there is allocated parking.