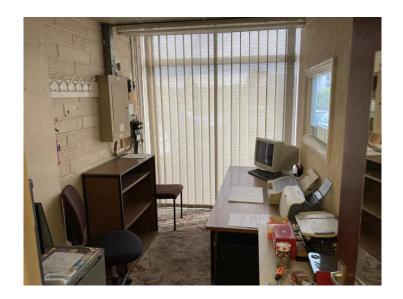

#### **DESCRIPTION & LOCATION**

Kingfisher Court comprises a development of small units of various specifications and sizes. The individual units share a common access and yard areas within which there is allocated parking.

### **ACCOMMODATION**

Brief details of the accommodation with approximate dimensions are as follows:-

|            | Metric      | Imperial   |
|------------|-------------|------------|
| Unit depth | 10.31 m.    | 33'10"     |
| Unit width | 6.39 m.     | 20'11"     |
| TOTAL      | 65.88 sq.m. | 709 sq.ft. |
|            |             |            |