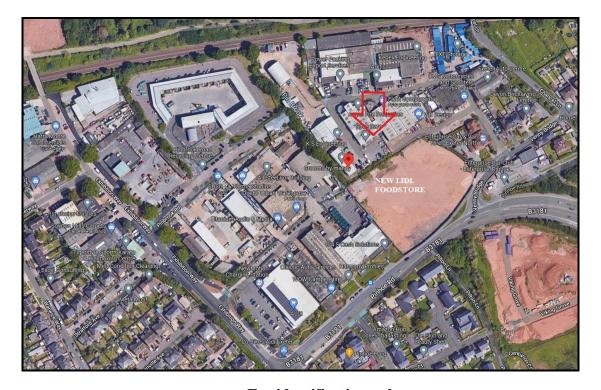

The property forms part of the Pinhoe Trading Estate approximately 2 miles West of the City centre and directly behind the new Lidl Food store just being constructed.