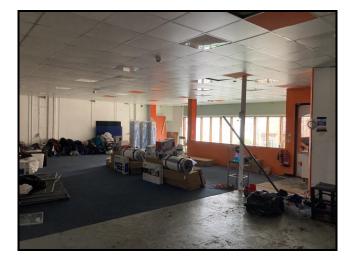

The property comprises a large warehouse / storage ground floor facility with a glass frontage on to Market Street. The principal showroom area is at the front of the property with interlinking storage areas to the rear. Car access is provided from George Street through a set of gates. The property has been occupied in the past by antiques and aquatics retailers, whilst a charity uses the premises at present. Several recent internal modifications now provide some office accommodation within the rear store.

#### ACCOMMODATION

Brief details of the accommodation with approximate Gross Internal areas are as follows:-

|                     | Metric       | Imperial     |
|---------------------|--------------|--------------|
| Ground Floor Retail | 186.66 sq.m. | 2,009 sq.ft. |
| Ground Floor Rear   | 95.56 sq.m.  | 1,028 sq.ft. |
| Total               | 319.68 sq.m. | 3,441 sq.ft. |