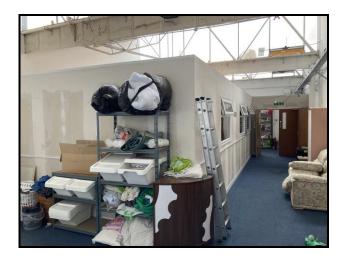

The property comprises a large warehouse / storage ground floor facility with a glass frontage on to Market Street. The principal showroom area is at the front of the property with interlinking storage areas to the rear. Car access is provided from George Street through a set of gates. The property has been occupied in the past by antiques and aquatics retailers, whilst a charity uses the premises at present. Several recent internal modifications now provide some office accommodation within the rear store.

#### ACCOMMODATION

Brief details of the accommodation with approximate Gross Internal areas are as follows:-

|                     | Metric       | Imperial     |
|---------------------|--------------|--------------|
| Ground Floor Retail | 186.66 sq.m. | 2,009 sq.ft. |
| Ground Floor Rear   | 95.56 sq.m.  | 1,028 sq.ft. |
| Total               | 319.68 sq.m. | 3,441 sq.ft. |