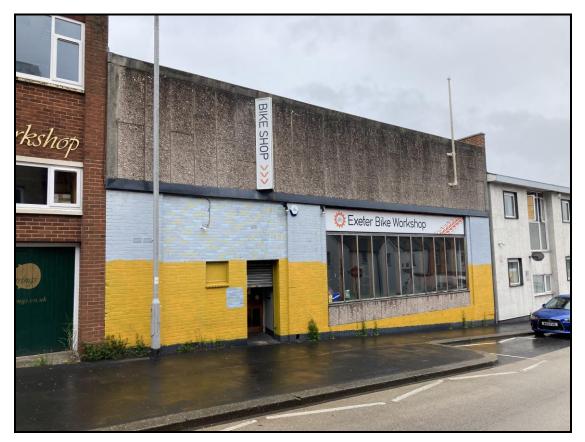

#### SITUATION AND DESCRIPTION

The premises are well located on Market Street, within the city centre district, close to its junction with North Street and South Street. Market Street forms part of the one-way traffic system in the centre that funnels cars through to the Northern side of the city and the various in town parking locations. NCP have a 24-hour facility around the corner and Exeter City Council administer a further location some 50 meters away in Smythen Street. On street metered parking is also available within the vicinity. The premises are conveniently located just behind South Street which runs parallel to Market Street. The City centre with all its facilities is some 100 meters walk.

The property comprises a large warehouse / storage ground floor facility with a glass frontage on to Market Street. The principal showroom area is at the front of the property with interlinking storage areas to the rear. Car access is provided from George Street through a set of gates. The property has been occupied in the past by antiques and aquatics retailers, whilst a charity uses the premises at present. Several recent internal modifications now provide some office accommodation within the rear store.