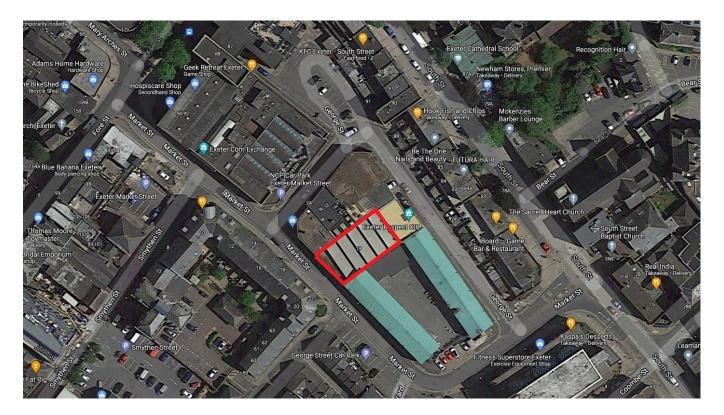

#### SITUATION AND DESCRIPTION

The premises are well located on Market Street, within the city centre district, close to its junction with North Street and South Street. Market Street forms part of the one-way traffic system in the centre that funnels cars through to the Northern side of the city and the various in town parking locations. NCP have a 24-hour facility around the corner and Exeter City Council administer a further location some 50 meters away in Smythen Street. On street metered parking is also available within the vicinity. The premises are conveniently located just behind South Street which runs parallel to Market Street. The City centre with all its facilities is some 100 meters walk.