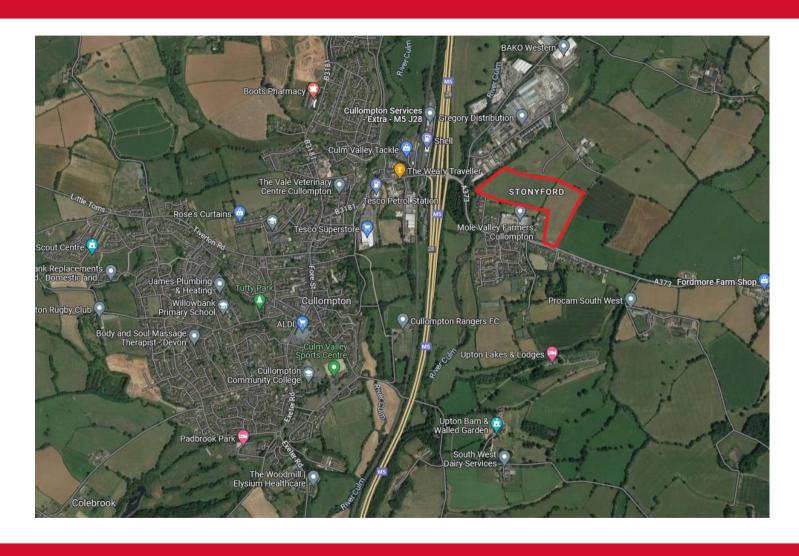

#### SITUATION AND DESCRIPTION

The site is located immediately to the East of junction 28 of the M5 Motorway with frontage to A373 Honiton Road. Cullompton town centre is approximately 0.5 miles to the West on the opposite side of the M5.