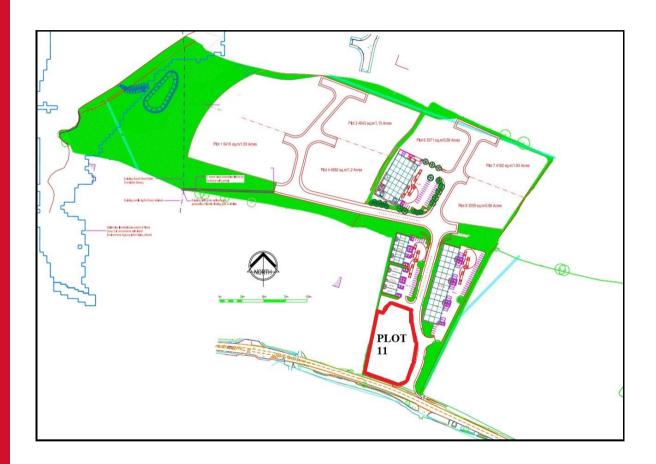

# INDUSTRIAL DEVELOPMENT LAND

Plot 11 – 0.99 acres (4,035 sq.m.)

**With Planning Consent** 

Plot 11
Stoneyford Business Park
Honiton Road
Cullompton
Devon
EX15 1QM

FRONTAGE PLOT

The entire site comprises approximately 8.74 hectares (21.6 acres) of employment land with consent for E(g), B2 & B8 development. The consent has been granted in outline for plot 11 for roads use and servicing with a detailed reserved matters application needed to formalise the exact details of the development.

The site comprises principally open level land and the site is broadly rectangular in shape forming the Southern boundary and entrance to the development.

#### ACCOMMODATION

A level site of land for development of 0.99 acres