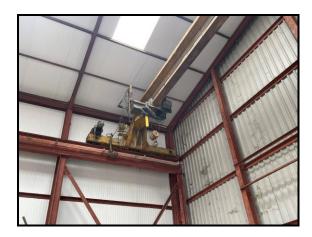

The property comprises a steel portal framed warehouse with apexed roof under insulated sheet steel coverings incorporating translucent panels. The front elevation incorporates two full height roller shutter doors with a separate pedestrian access. Internally there is W/C & a roof mounted electrically operated rolling crane.

#### PRINCIPLE FEATURES INCLUDE:

- Totally reclad
- Dual HGV access doors
- Roof mounted rolling crane
- 7.5 m min eaves
- Allocated parking
- HGV Access & turning