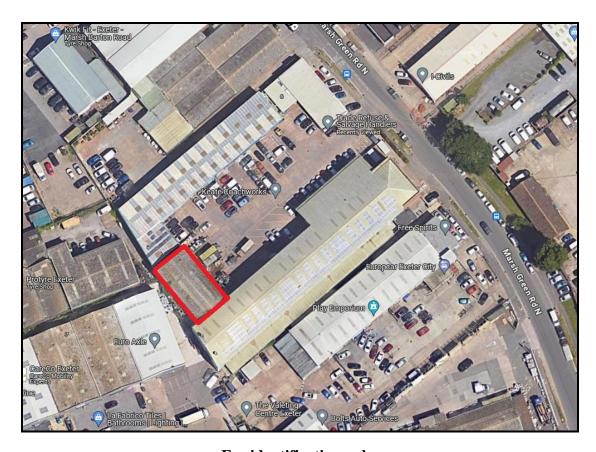

#### SITUATION AND DESCRIPTION

The premises are well located on the Marsh Barton Industrial Estate, Exeter's principal business location. The Estate has excellent road links being close to junction 30 of the M5 Motorway and the A30 dual carriageway West to Okehampton and East to Honiton and London beyond. The A38 to Newton Abbot & Torbay is accessed on the Southern end of the estate. The city centre is some 2 miles distant and is serviced by the Park & Ride bus route. Established occupiers on the estate include most of the car franchise operators, together with the usual retail trade outlets.

Commercial

For identification only

Tel: 01392 874209 Web: www.peppercommercial.co.uk
5 Clyst Units, Clyst Court, Hill Barton Business Park, Exeter EX5 1SA

Pepper Commercial (Exeter) Ltd, for themselves and for the vendor of this property, or as the case may be, lessor whose agents they are, give notice that: i) these particulars are intended for guidance only. They are prepared and issued in good faith and are intended to give a fair description but do not constitute part of any offer or contract. Any information given should not be relied on as a statement or representation of fact or that the property or it's services are in good condition. ii) Pepper Commercial (Exeter) Ltd have not made any investigations into the existence or otherwise of any issues concerning pollution and potential land, air and water contamination. The purchaser is responsible for making his or her own enquiries in this regard. iii) Neither Pepper Commercial (Exeter) Ltd nor any of their employees has any authority to make or give any representation or warranty whatsoever in relation to the property. iv) The images show only certain parts and aspects of the property at the time they were taken/created. Any areas, measurements or distances given are approximate only. Any plans are for identification only. v) An occupier should not rely upon the Use stated in these particulars and should check their proposed use with the relevant Planning Authority.