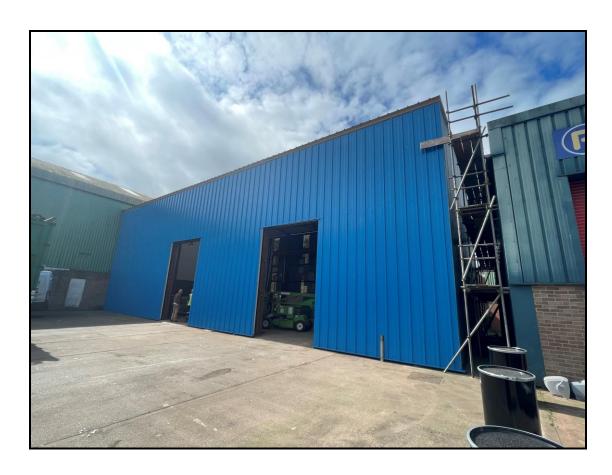

#### SITUATION AND DESCRIPTION

The premises are well located on the Marsh Barton Industrial Estate, Exeter's principal business location. The Estate has excellent road links being close to junction 30 of the M5 Motorway and the A30 dual carriageway West to Okehampton and East to Honiton and London beyond. The A38 to Newton Abbot & Torbay is accessed on the Southern end of the estate. The city centre is some 2 miles distant and is serviced by the Park & Ride bus route. Established occupiers on the estate include most of the car franchise operators, together with the usual retail trade outlets.

The property comprises a steel portal framed warehouse with apexed roof under insulated sheet steel coverings incorporating translucent panels. The front elevation incorporates two full height roller shutter doors with a separate pedestrian access. Internally there is W/C & a roof mounted electrically operated rolling crane.

#### PRINCIPLE FEATURES INCLUDE:

- Totally reclad
- Dual HGV access doors
- Roof mounted rolling crane
- 7.5 m min eaves
- Allocated parking
- HGV Access & turning