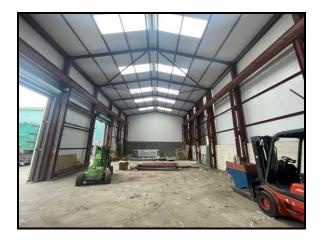

The property comprises a steel portal framed warehouse with apexed roof under insulated sheet steel coverings incorporating translucent panels. The front elevation incorporates two full height roller shutter doors with a separate pedestrian access. Internally there is W/C & a roof mounted electrically operated rolling crane.

#### **ACCOMMODATION**

Brief details of the accommodation with approximate dimensions are as follows:-

|            | Metric       | Imperial     |
|------------|--------------|--------------|
| Unit depth | 11.52 m.     | 37'9"        |
| Unit width | 23.43 m.     | 76'10"       |
| TOTAL      | 269.91 sq.m. | 2,905 sq.ft. |

#### PRINCIPLE FEATURES INCLUDE:

- Totally reclad
- Dual HGV access doors
- Roof mounted rolling crane
- 7.5 m min eaves
- Allocated parking
- HGV Access & turning